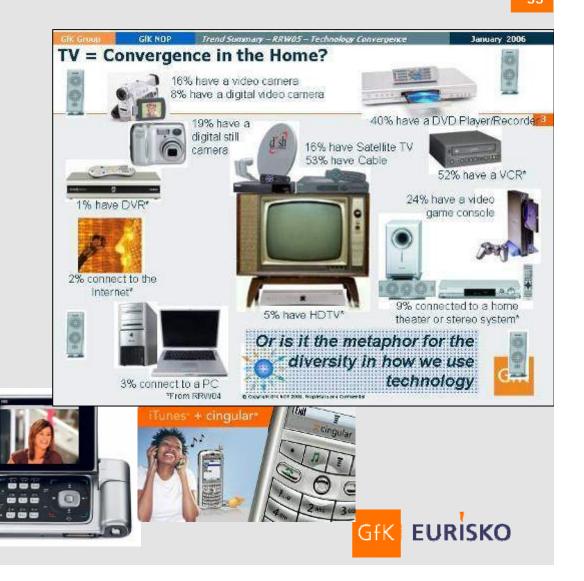

mples:
  - Listening to music
  - Playing games

- Watching TV
- Working (email, Windows Mobile, etc)



**EURİ**SKO

18 Ottobre 2007

54

# Lifestyle Trends: Convergence is Multi-Modal



- For example: consumers watch movies in the theater, at home on DVDs, on their PCs/laptop, on their portable DVD players, on other portable devices (PSP, etc.)
- Music also continues to be offered on more diverse platforms and combined with other forms of entertainment
- Multiple platforms and various options allow consumers to define and interact with *their* world in the way that is most relevant to them
- Battery life, increased memory capabilities, and improved quality could disrupt this trend and push more consumers toward more convergent devices; however, this shift will probably be needs driven



#### 18 Ottobre 2007

#### 56

# Lifestyle Trends: Mixing Influences

#### % rating these values as extremely or very important



INTERNATIONALISM (globally #58 value) but more important in:

- Australia 35<sup>th</sup> of 60
- Russia 36<sup>th</sup>
- Egypt 40<sup>th</sup>
- Japan 40<sup>th</sup>



- Consumers around the world are becoming more open to new taste experiences [though plenty of them still like to be cautious sometimes too]
- This change is fuelled by greater holiday travel, cooking programmes on TV, new restaurants, etc
- Companies seem increasingly adept at blending the new/experimental with the known/trusted – so we get the KitKat that we know and love, but in new "global" flavours......

#### 18 Ottobre 2007

### GfK Group Lifestyle or Benavioural Trends: Pragmatic Ma