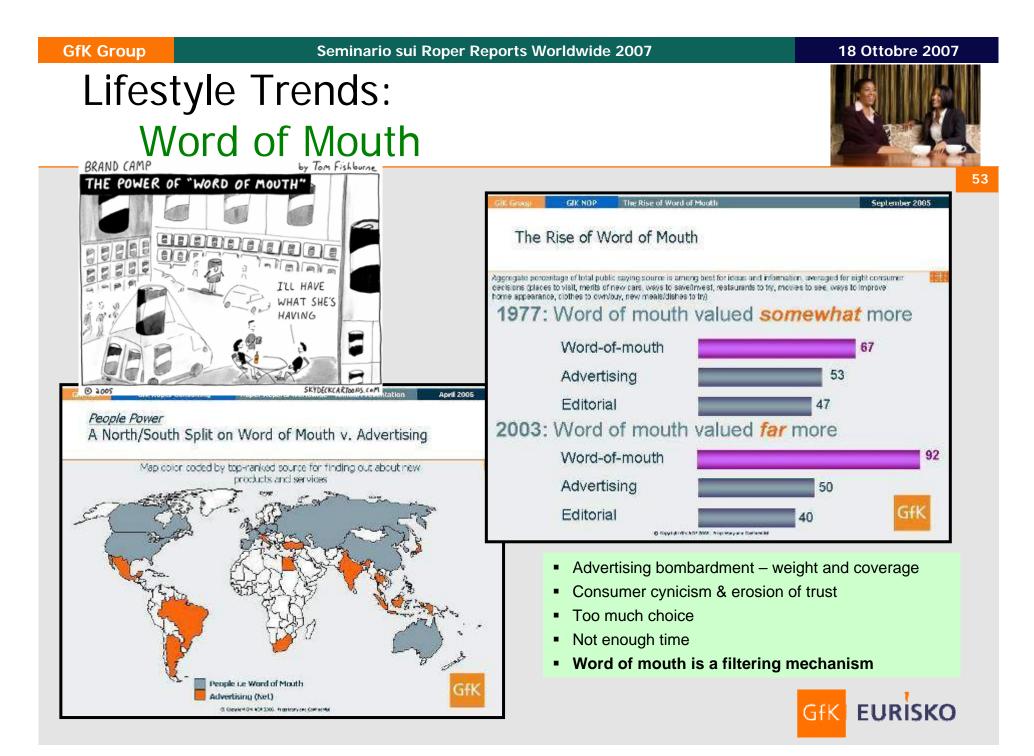

time each week commuting



The average global commuter spends 7 hours per week between home and work

### **Physical Mobility:**

Classical travel-based mobility encompassing business travel, leisure travel, commuting Routine mobility such as commuting is often associated with multi-tasking and distance-working solutions (iPod, Blackberry, laptop, etc) Can also include migration, working in another country



#### 18 Ottobre 2007

# Lifestyle Trends: Pursuit of wellbeing







Globally, "health and Fitness" ranks the the #3 most important value (of 60 values)



Good health ranks #1 (of 15 items) as a part of the "good life" in 29 of 30 countries

### **Activities**

#### Most Health Behaviors Increase in Importance....

2003 2005



% very important to personal health and well-being





# Lifestyle Trends: Home is Where you Are







GfK

41

- Examples:
  - Listening to music
  - Playing games

- Watching TV
- Working (email, Windows Mobile, etc)



**EURİ**SKO

18 Ottobre 2007

54

# Lifestyle Trends: Convergence is Multi-Modal



- For example: consumers watch movies in the theater, at home on DVDs, on their PCs/laptop, on their portable DVD players, on other portable devices (PSP, etc.)
- Music also continues to be offered on more diverse platforms and combined with other forms of entertainment
- Multiple platforms and various options allow consumers to define and interact with *their* world in the way that is most relevant to them
- Battery life, increased memory capabilities, and improved quality could disrupt this trend and push more consumers toward more conver