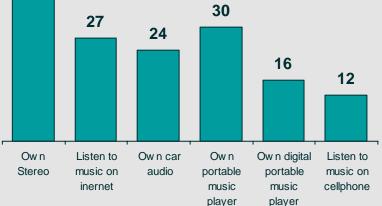

mmuter spends 7 hours per week between home and work

### **Physical Mobility:**

Classical travel-based mobility encompassing business travel, leisure travel, commuting Routine mobility such as commuting is often associated with multi-tasking and distance-working solutions (iPod, Blackberry, laptop, etc) Can also include migration, working in another country



#### 18 Ottobre 2007

# Lifestyle Trends: Pursuit of wellbeing







Globally, "health and Fitness" ranks the the #3 most important value (of 60 values)



Good health ranks #1 (of 15 items) as a part of the "good life" in 29 of 30 countries

### **Activities**

#### Most Health Behaviors Increase in Importance....

2003 2005



% very important to personal health and well-being





# Lifestyle Trends: Home is Where you Are







GfK

41

- Examples:
  - Listening to music
  - Playing games

- Watching TV
- Working (email, Windows Mobile, etc)



**EURİ**SKO

18 Ottobre 2007

54

# Lifestyle Trends: Convergence is Multi-Modal



- For example: consumers watch movies in the theater, at home on DVDs, on their PCs/laptop, on their portable DVD players, on other portable devices (PSP, etc.)
- Music also continues to be offered on more diverse platforms and combined with other forms of entertainment
- Multiple platforms and various options allow consumers to define and interact with *their* world in the way that is most relevant to them
- Battery life, increased memory capabilities, and improved quality could disrupt this trend and push more consumers toward more convergent devices; however, this shift will probably b