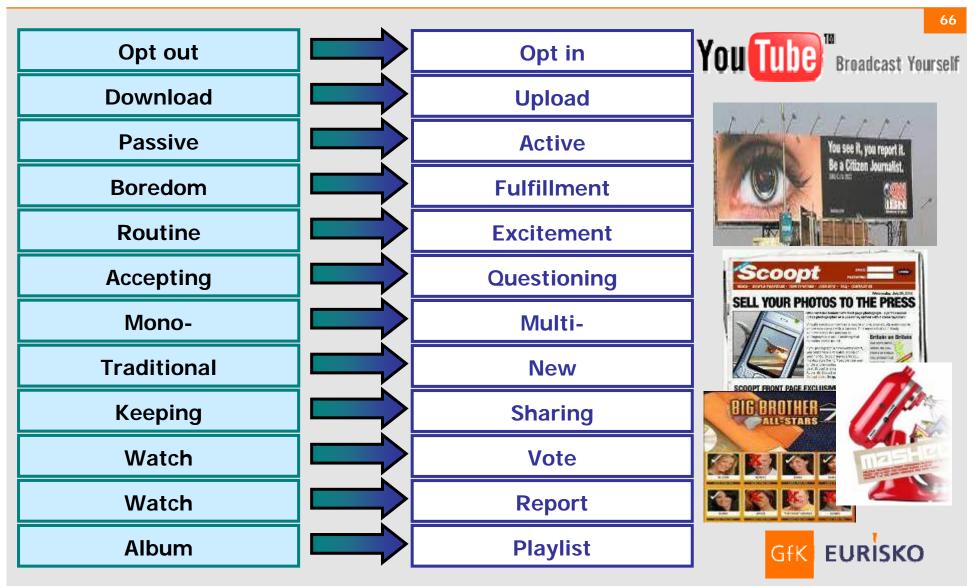

Having fun by listening to your music while working out is a way of making the pill less bitter. The Nike shoes have a sensor in the sole that transmits workout information to the iPod so that it can be collected then analysed