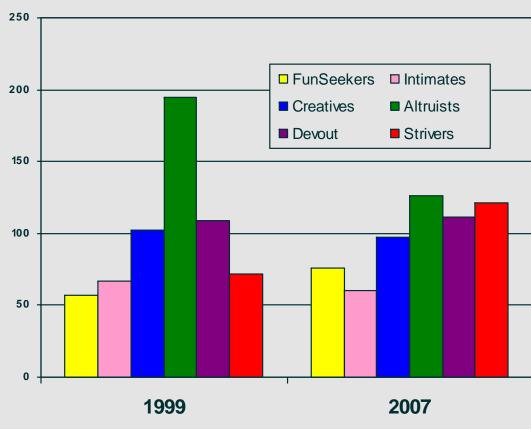

### RRW Geographic Coverage 1999 – 2007

|                         |           |    |           |           |           |    |           |           |           |                      | 99        | 00     | 01  | 02     | 03     | 04     | 05     | 06     | 07        |
|-------------------------|-----------|----|-----------|-----------|-----------|----|-----------|-----------|-----------|----------------------|-----------|--------|-----|--------|--------|--------|--------|--------|-----------|
| <b>Developed Asia</b>   | <u>99</u> | 00 | <u>01</u> | <u>02</u> | <u>03</u> | 04 | <u>05</u> | <u>06</u> | <u>07</u> | <u>Latin America</u> | <u>//</u> | 00     |     | 02     | 00     | 04     | 00     | 00     | <u>07</u> |
| Australia               | х         | х  | х         | х         | х         | х  | х         | x         | х         | Argentina            | Х         | Х      | X   | Х      | Х      | Х      | Х      |        | X         |
| Hong Kong               | x         | ~  | x         | x         | x         | x  | x         | ~         | ~         | Brazil               | X         | X      | X   | X      | X      | X      | X      | X      | X         |
| Japan                   | Х         | Х  | х         | Х         | Х         | х  | х         | Х         | Х         | Chile<br>Colombia    |           | v      |     |        |        |        | X      |        |           |
| South Korea             | Х         | Х  | Х         | Х         | Х         | Х  | Х         | Х         | Х         | Mexico               | х         | X<br>X | х   | х      | х      | x      | X<br>X | х      | v         |
| Singapore               |           | Х  |           | Х         |           | Х  |           |           |           | Venezuela            | x         | x      | x   | x      |        | x      | x      | ^      | ^         |
| Taiwan                  | Х         | Х  | Х         | Х         | Х         | Х  | Х         | Χ         | Х         | Puerto Rico          | ~         | ~      | ^   | ^      | ~      | ~      | x      |        |           |
| Doveloping Asia         |           |    |           |           |           |    |           |           |           | Peru                 |           |        |     |        |        |        | x      |        |           |
| Developing Asia         |           |    |           |           |           |    |           |           |           |                      |           |        |     |        |        |        |        |        |           |
| China                   | X         | X  | X         | X         | X         | X  | X         |           | X         | North America        |           |        |     |        |        |        |        |        |           |
| India                   | X         | X  | X         | X         | X         | X  | X         |           | X         | Canada               | Х         | Х      | Х   | Х      | Х      | Х      | Х      | Х      | Х         |
| Indonesia               | X         | X  | X         | v         | X         | X  | X         | X         | Х         | USA                  | Х         | Х      | Х   | Х      | Х      | Х      | Х      | Χ      | X         |
| Malaysia<br>Philippines | X<br>X    | х  | X<br>X    | X<br>X    | х         | х  | х         |           |           | Western Europe       |           |        |     |        |        |        |        |        |           |
| Thailand                | x         | X  | x         | x         | x         | X  |           | х         | v         |                      |           |        |     |        |        |        |        |        |           |
| Vietnam                 | ^         | X  | x         | ^         | ^         | ^  | ^         | ^         | ^         | *Belgium             |           |        |     |        |        |        |        |        | Х         |
| Victiani                |           | ~  | ^         |           |           |    |           |           |           | France               | Х         | Х      | Х   | Х      | Х      | Х      | Х      | Х      | X         |
| Middle East/Africa      |           |    |           |           |           |    |           |           |           | Germany              | X         | Х      | Х   | Х      | Х      | Х      | X      | Х      |           |
| Egypt                   |           | х  | х         | х         | х         | х  | х         | х         | х         | Italy                | X         | Х      | Х   | Х      | Х      | Х      | X      | Х      |           |
| Saudi Arabia            | х         | Х  | X         | X         | X         | Х  | X         |           |           | *Netherlands         | X         | v      |     |        |        |        |        |        | X         |
| South Africa            | Х         | Х  | х         | х         | Х         | х  | Х         | Х         | Х         | Spain<br>Sweden      | X         | X      | X   | X<br>X | X<br>X | X<br>X | X      | X      | x<br>x    |
| Turkey                  | Х         | Х  | Х         | Х         | Х         | Х  | Х         | Х         | Х         | UK                   | х         | х      | х   | X      |        | x      | X<br>X | X<br>X |           |
| Central/Eastern Eu      | rone      |    |           |           |           |    |           |           |           |                      | ^         | ^      | ^   | ^      | ^      | ^      | ^      | ^      |           |
|                         |           |    |           |           |           |    |           |           |           | *Portugal            |           |        |     |        |        |        |        |        | X         |
| Czech Republic          | X         | X  | X         | X         | X         | X  | X         | X         | Х         |                      |           |        |     |        |        |        |        |        |           |
| *Hungary                | X         | X  | X         | X         | X         | X  | X         |           | X         |                      |           |        |     |        |        |        |        |        |           |
| Poland<br>Russia        | X         | X  | X         | X         | X         | X  | X         |           | X         |                      |           |        |     |        |        |        |        |        |           |
|                         | X         | X  | X         | X         | X         | X  | X         | X         | X         | * Availal            | ole as    | sex    | tra | sets   | 5      |        |        |        |           |
| *Croatia                |           |    |           |           |           |    |           |           | X         |                      |           |        |     |        |        |        |        | _      |           |
| *Ukraine                |           |    |           |           |           |    |           |           | Х         |                      |           |        |     |        | ~ ~ ~  |        |        |        |           |