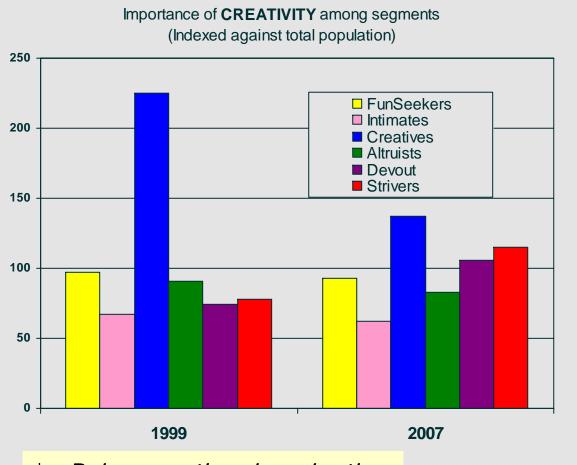

alues

- Creative values used to be associated much more with certain people; now they are far more evenly dispersed
- Altruistic values used to be associated much more with certain people; now they are far more evenly dispersed

#### **Behaviours**

- Behaviour patterns converging around the world regions that were lagging starting to catch up
- All the world adopting similar new behaviour patterns simultaneously

#### **Mainstreaming**

#### Globally, Confidence Is up 3 Points, to 59%; Marked Gains in a Number of Countries



RRW06 and RRW07 Core, QA1

#### GfK Group

18 Ottobre 2007

#### **Participation**

The 3rd Age of Globalisation – Look For Brands From Emerging Markets In Your Territory



#### <u>Mainstreaming of values</u> Creativity\* Is Less Unique to "Creatives" Than It Was



\* "Being creative, imaginative"

Creativity is **NOT** becoming less important; arguably it is getting more important But it is **LESS** associated with just one of our values segments; now it is more evenly spread across all of the values segments

#### Change over time (%)





#### Mainstreaming of values

Possible Contributors to an Increased Sense of Creativity; Changing the Way We Listen to Music & Capture Memories



IMAGE: http://www.macidol.com



IMAGE: http://www.menstech.com

18 Ottobre 2007

#### Mainstreaming of values

Possible Contributors to an Increased Sense of Creativity; Creativity Via Technology And Media



#### Mainstreaming of values

#### Social Responsibility\* Is Less Unique to "Altruists" Than It Was

Importance of **SOCIAL RESPONSIBILITY** among segments (I