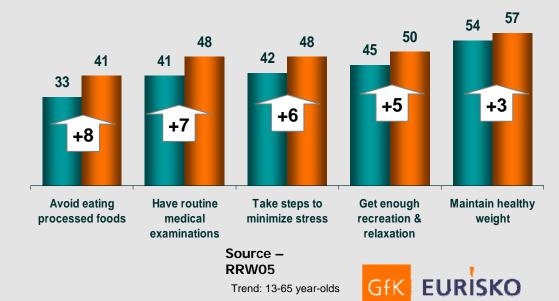

e time each week commuting



The average global commuter spends 7 hours per week between home and work

### **Physical Mobility:**

Classical travel-based mobility encompassing business travel, leisure travel, commuting Routine mobility such as commuting is often associated with multi-tasking and distance-working solutions (iPod, Blackberry, laptop, etc) Can also include migration, working in another country



#### 18 Ottobre 2007

# Lifestyle Trends: Pursuit of wellbeing







Globally, "health and Fitness" ranks the the #3 most important value (of 60 values)



Good health ranks #1 (of 15 items) as a part of the "good life" in 29 of 30 countries

### **Activities**

#### Most Health Behaviors Increase in Importance....

2003 2005



% very important to personal health and well-being





# Lifestyle Trends: Home is Where you Are







GfK

41

- Examples:
  - Listening to music
  - Playing games

- Watching TV
- Working (email, Windows Mobile, etc)



**EURİ**SKO

18 Ottobre 2007

54

# Lifestyle Trends: Convergence is Multi-Modal



- For example: consumers watch movies in the theater, at home on DVDs, on their PCs/laptop, on their portable DVD players, on other portable devices (PSP, etc.)
- Music also continues to be offered on more diverse platforms and combined with other forms of entertainment
- Multiple platforms and various options allow consumers to define and interact with *their* world in the way that is most relevant to them
- Battery life, increased memory capabilities, and improved quality could disrupt this trend and push more consumers toward more conv