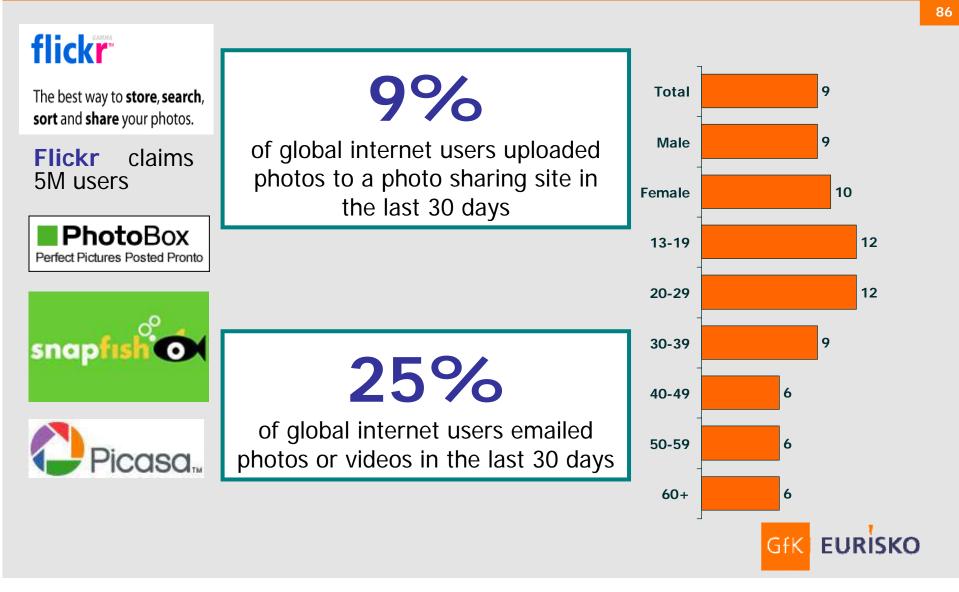

|
| ONLING                         | EverQuest<br>EverQuest II<br>Star Wars Galaxies             | 200k<br>175k<br>170k          | 40-49                                  | 13             |
| MATDDY                         | City of Heroes / Villains<br>Ultima Online                  | 160k<br>135k                  | 50-59                                  | 9              |
|                                |                                                             | _                             | 60+                                    | 11             |

MMORPG = massive multiplayer online role-playing game \* Subscriber estimates courtesty of www.mmogchart.com

#### <u>Involvement</u> Web 2.0 – Online Interactive Communities



### <u>*Involvement*</u> Web 2.0 – Photo Sharing



GfK

**EURISKO** 

60+

## <u>Involvement</u> Web 2.0 - Blogging



The firm estimates that there are more than 200 million former bloggers who have ceased posting, creating an exponential rise in the amount of "dotsam" and "netsam" — that is to say, unwanted objects on the Web.

SOURCE: Wikipedia

#### <u>Involvement</u>

#### People's Relationship With Music Is Changing

#### 88

Claim to be "very interested" in music [Up from 40% in 2004)

47%



"Without the iPod, the digital music age would have been defined by files and folders instead of songs and albums. Though the medium of music has changed, the iPod experience has kept the spirit of what it means to be a music lover alive." Singer-songwriter and guitarist John Mayer

*" The iPod completely changed the way people approach music