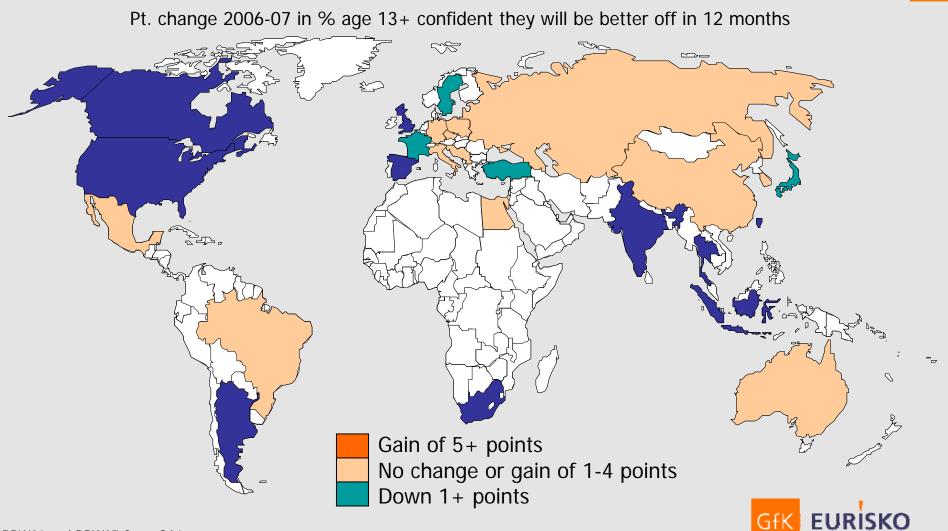

ent

<u>Mainstreaming</u>

Activities, Values and Behaviours Are Becoming More Equally Spread

70

#### Markets

- Consumer confidence up in most markets
- Emerging markets are catching up rapidly in terms of consumption behaviours, focus on luxury brands, etc

#### Values

- Creative values used to be associated much more with certain people; now they are far more evenly dispersed
- Altruistic values used to be associated much more with certain people; now they are far more evenly dispersed

#### **Behaviours**

- Behaviour patterns converging around the world regions that were lagging starting to catch up
- All the world adopting similar new behaviour patterns simultaneously

#### **Mainstreaming**

#### Globally, Confidence Is up 3 Points, to 59%; Marked Gains in a Number of Countries



RRW06 and RRW07 Core, QA1

#### GfK Group

18 Ottobre 2007

#### **Participation**

The 3rd Age of Globalisation – Look For Brands From Emerging Markets In Your Territory



#### <u>Mainstreaming of values</u> Creativity\* Is Less Unique to "Creatives" Than It Was



\* "Being creative, imaginative"

Creativity is **NOT** becoming less important; arguably it is getting more important But it is **LESS** associated with just one of our values segments; now it is more evenly spread across all of the values segments

#### Change over time (%)





#### Mainstreaming of values

Possible Contributors to an Increased Sense of Creativity; Changing the Way We Listen to Music & Capture Memories



IMAGE: http://www.macidol.com



IMAGE: http://www.menstech.com

18 Ottobre 2007

#### Mainstreaming