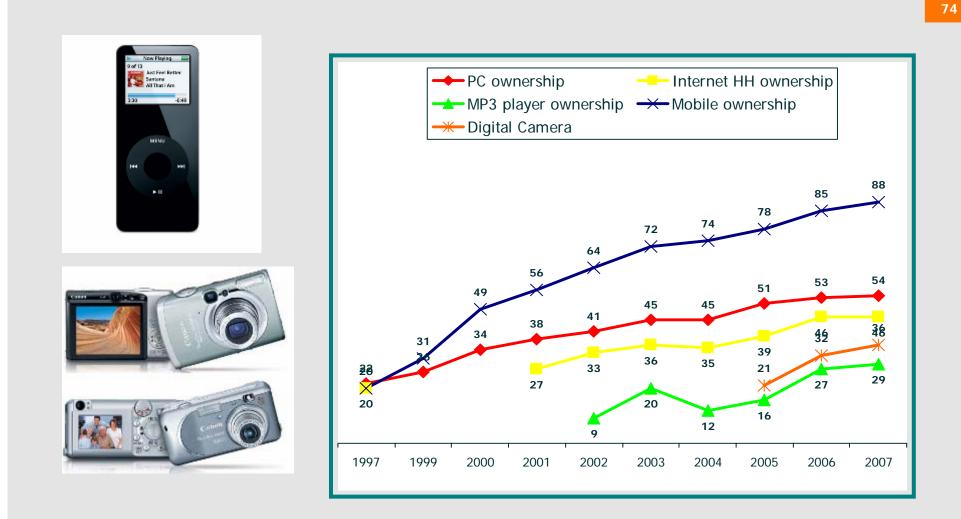

nstreaming**

#### Globally, Confidence Is up 3 Points, to 59%; Marked Gains in a Number of Countries



RRW06 and RRW07 Core, QA1

#### GfK Group

18 Ottobre 2007

#### **Participation**

The 3rd Age of Globalisation – Look For Brands From Emerging Markets In Your Territory



#### <u>Mainstreaming of values</u> Creativity\* Is Less Unique to "Creatives" Than It Was



\* "Being creative, imaginative"

Creativity is **NOT** becoming less important; arguably it is getting more important But it is **LESS** associated with just one of our values segments; now it is more evenly spread across all of the values segments

#### Change over time (%)





#### Mainstreaming of values

Possible Contributors to an Increased Sense of Creativity; Changing the Way We Listen to Music & Capture Memories



IMAGE: http://www.macidol.com



IMAGE: http://www.menstech.com

18 Ottobre 2007

#### Mainstreaming of values

Possible Contributors to an Increased Sense of Creativity; Creativity Via Technology And Media



#### Mainstreaming of values

#### Social Responsibility\* Is Less Unique to "Altruists" Than It Was

Importance of **SOCIAL RESPONSIBILITY** among segments (Indexed against total population)



\* "Working for the Welfare of Society"

Social Responsibility is **NOT** becoming less important; arguably it is getting more important But it is **LESS** associated with

just one of our values segments; now it is more evenly spread across all of the values.



GfK EURISKO

76

#### Mainstreaming of values Climate Change Is on the Agenda in a Bigger Way



The UK Government has issued "An