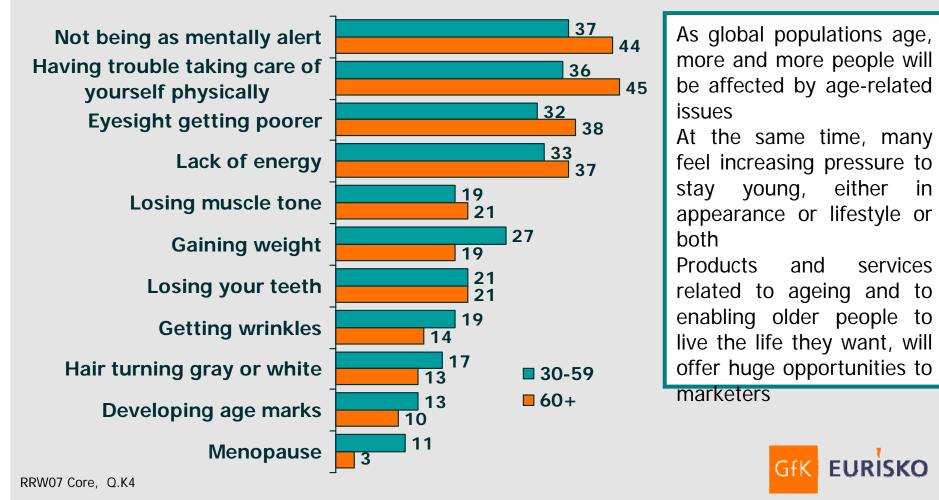

ion online (versus total internet population)



SOURCE: RRW07

#### 18 Ottobre 2007

### <u>Learning About Tomorrow From Today's Consumers</u> **Teenagers Want Money and Travel**



Nearly 1.1 million Chinese students have studied abroad, either financed by the government or their own resources, but just 275,000 returned to China after graduation. Last month, the government promised special privileges to graduates if they return to the mainland. Source: Xinhua, McCann Worldgroup via AdAge China

% of consumers age 13-19 who say would like to do or be in the future (pick 2)



<u>Learning About Tomorrow From Today's Consumers</u> **Mental Alertness and Independence Most Troubling Age-Related Concerns:** 

% of global consumers who say they worry about the following age related conditions



108

in

### 2017 - What's Coming? How Many of These Will Be Part of Life in 2017?



### Consumer Alchemy 2007 Turning consumer insights into marketing gold





Consumer Alchemy is getting the right blend of the four major factors that shape consumer behaviour: geography, lifestage, lifestyle and personal values

The conference focuses on these 4 major factors and major consumer trends that will have an impact on new product development, brand positioning and marketing communications The nature of the day will follow GfK Roper

Consulting's framework

INSIGHTS  $\rightarrow$  IMPACTS  $\rightarrow$  ACTIONS The morning will provide valuable consumer insights and we'll detail the impact of major trends. The afternoon will be a workshop forum where we will focus on the consumers you care