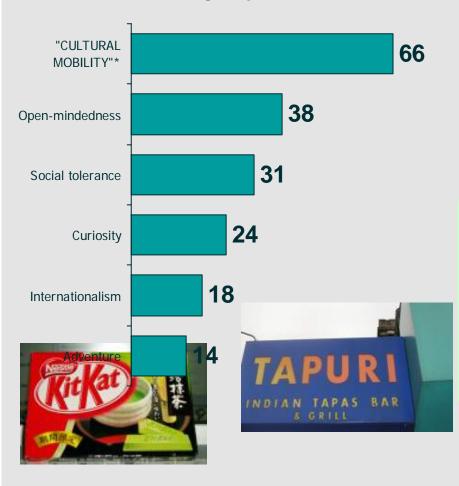

07

54

# Lifestyle Trends: Convergence is Multi-Modal



- For example: consumers watch movies in the theater, at home on DVDs, on their PCs/laptop, on their portable DVD players, on other portable devices (PSP, etc.)
- Music also continues to be offered on more diverse platforms and combined with other forms of entertainment
- Multiple platforms and various options allow consumers to define and interact with *their* world in the way that is most relevant to them
- Battery life, increased memory capabilities, and improved quality could disrupt this trend and push more consumers toward more convergent devices; however, this shift will probably be needs driven



#### 18 Ottobre 2007

#### 56

# Lifestyle Trends: Mixing Influences

#### % rating these values as extremely or very important



INTERNATIONALISM (globally #58 value) but more important in:

- Australia 35<sup>th</sup> of 60
- Russia 36<sup>th</sup>
- Egypt 40<sup>th</sup>
- Japan 40<sup>th</sup>



- Consumers around the world are becoming more open to new taste experiences [though plenty of them still like to be cautious sometimes too]
- This change is fuelled by greater holiday travel, cooking programmes on TV, new restaurants, etc
- Companies seem increasingly adept at blending the new/experimental with the known/trusted – so we get the KitKat that we know and love, but in new "global" flavours......

#### 18 Ottobre 2007

### GfK Group Lifestyle or Benavioural Trends: Pragmatic Materialism



- Consumers around the world are becoming more and more demanding.
- Increasingly, they want products brands and retai