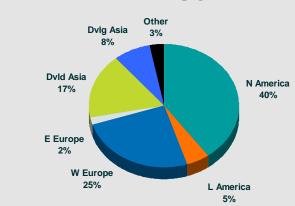

e not always in balance would you choose to have more time or more money? We see the beginnings of a push back (in the West 36 choosing more time (over more money). at least) against the long hours culture of recent years. In Developing nations the desire to improve 30 30 26 36 35 36 35 35 34 34 34 34 34 one's situation is, for now, keeping work hours long For parents, particularly working women, this est is particularly extreme and is a major 36124 How often do you SOLRCE: RRW03 7 Dans of the MC 2013 Providence in the fam. HOW TO personally feel stressed? Quite DO A Almost often CREAT never 15% 23% 3 6 al a Fairly often CORINNE MAIER 25%

> Occasion ally

> > 37%

50

# Lifestyle Trends: Life on the Go



51

#### *Home mobilis*: 32 Million Strong Globally 65% Live in West Europe a US







65% Spend some time each week commuting



The average global commuter spends 7 hours per week between home and work

### **Physical Mobility:**

Classical travel-based mobility encompassing business travel, leisure travel, commuting Routine mobility such as commuting is often associated with multi-tasking and distance-working solutions (iPod, Blackberry, laptop, etc) Can also include migration, working in another country



#### 18 Ottobre 2007

# Lifestyle Trends: Pursuit of wellbeing







Globally, "health and Fitness" ranks the the #3 most important value (of 60 values)



Good health ranks #1 (of 15 items) as a part of the "good life" in 29 of 30 countries

### **Activities**

#### Most Health Behaviors Increase in Importance....

2003 2005



% very important to personal health