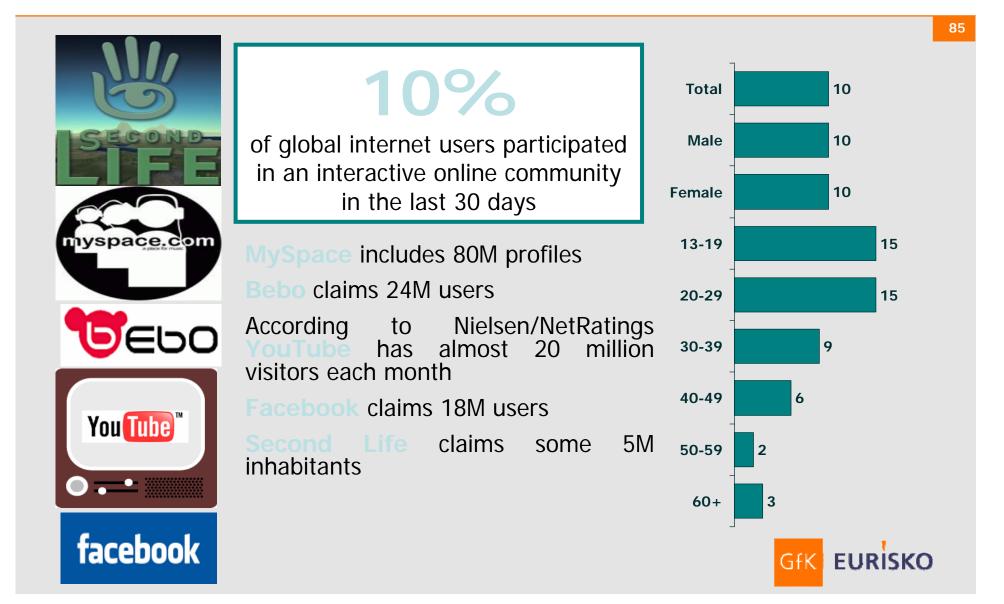

| 30-39                                  | 18             |
| ONLING                         | EverQuest<br>EverQuest II<br>Star Wars Galaxies             | 200k<br>175k<br>170k          | 40-49                                  | 13             |
| MATDDY                         | City of Heroes / Villains<br>Ultima Online                  | 160k<br>135k                  | 50-59                                  | 9              |
|                                |                                                             | _                             | 60+                                    | 11             |

MMORPG = massive multiplayer online role-playing game \* Subscriber estimates courtesty of www.mmogchart.com

#### <u>Involvement</u> Web 2.0 – Online Interactive Communities



### <u>*Involvement*</u> Web 2.0 – Photo Sharing



GfK

**EURISKO** 

60+

## <u>Involvement</u> Web 2.0 - Blogging



The firm estimates that there are more than 200 million former bloggers who have ceased posting, creating an exponential rise in the amount of "dotsam" and "netsam" — that is to say, unwanted objects on the Web.

SOURCE: Wikipedia

#### <u>Involvement</u>

#### People's Relationship With Music Is Changing

#### 88

Claim to be "very interested" in music [Up from 40% in 2004)

47%



"Without the iPod, the digital music age would have been defined by files and folders instead of songs and albums. Though the medium of music has changed, the iPod experience has kept the spirit of what it means to be a music lover alive." Singer-songwriter and guitarist John Mayer

*" The i