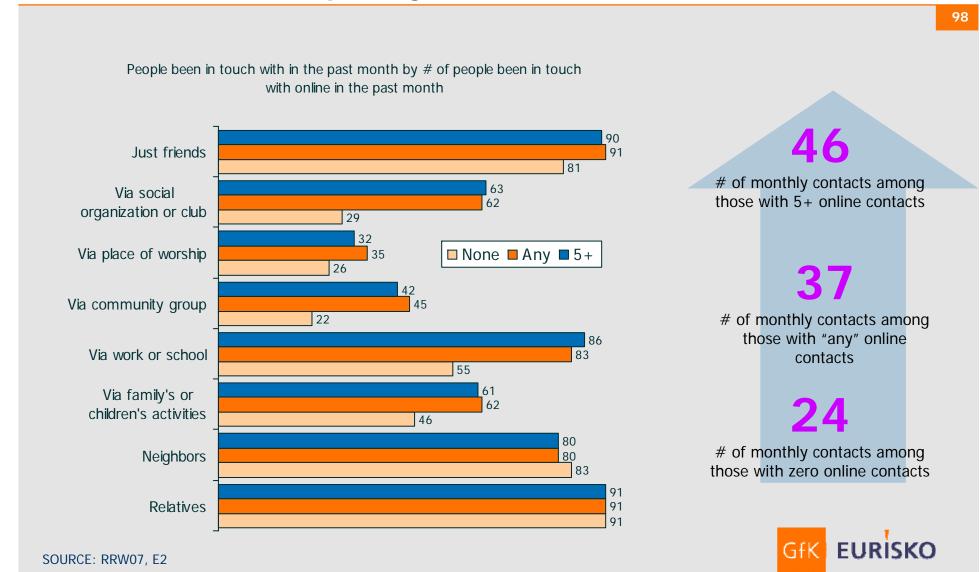

rvices (if they want to)

**Find** and use the most involved consumers

**Offer** ethical/environmental solutions [but don't expect them to be enough on their own]



#### <u>Enrichment</u>

Many New Habits & Behaviours Are Adding To Existing Patterns, Not Simply Replacing Them

97

Online networks are providing a complement to existing social networks rather than a replacement

Geographically dispersed networks

Special interest groups Globalisation and migration are facilitating a widening of the cultural reference points that many are familiar with:

- New foods, tastes, flavours
- New products
- However, there is also a wariness of "global culture" superseding local cultures



#### <u>Enrichment</u>

### Online Social Networks Add To Face-to-Face Networks, Rather Than Replacing Them



### Enrichment Today's Culture Contradictions

99

Interest in Cultures around the World on the Rise

High levels of interest in food experimentation

High levels of foreign travel

Nationalism on the Rise

Importance of Internationalism on the Decline

BUT

Concern over Immigration on the Rise

Affinity to American Culture on the Decline



### <u>Enrichment</u> Global Outlook a Minority Viewpoint, Though Growing

FESTIV

http://www.festivalofworldcultures.com/



100

of global consumers say they are "very interested" in cultures around the world

13%

**Up** from 9% in 2004

| India     | +11 |
|-----------|-----|
| Mexico    | 8   |
| Spain     | 7   |
| Australia | 6   |
| Canada    | 6   |
| China     | 6   |
| USA       | 6   |



CULTURES

34%

of global consumers rate "internati