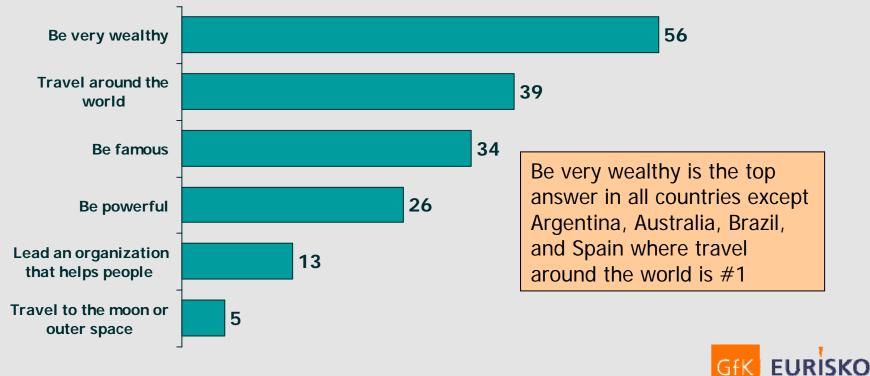

# +15%

Emailing photos over the internet (versus total internet population)

+15%

Listening to music and downloading music over the internet (versus total internet population)

+13%

Updating anti-virus protection online (versus total internet population)



SOURCE: RRW07

#### 18 Ottobre 2007

### <u>Learning About Tomorrow From Today's Consumers</u> **Teenagers Want Money and Travel**



Nearly 1.1 million Chinese students have studied abroad, either financed by the government or their own resources, but just 275,000 returned to China after graduation. Last month, the government promised special privileges to graduates if they return to the mainland. Source: Xinhua, McCann Worldgroup via AdAge China

% of consumers age 13-19 who say would like to do or be in the future (pick 2)



<u>Learning About Tomorrow From Today's Consumers</u> **Mental Alertness and Independence Most Troubling Age-Related Concerns:** 

% of global consumers who say they worry about the following age related conditions



108

in

### 2017 - What's Coming? How Many of These Will Be Part of Life in 2017?



### Consumer Alchemy 2007 Turning consumer insights into marketing gold





Consumer Alchemy is getting the right blend of the four major factors that shape consumer behaviour: geography, lifestage, lifestyle and personal values

The conference focuses on these 4 major factors and major consumer trends that will have an impact on new product development, brand positioning and marketing communications The nature of the day will follow GfK Roper

Consulting's framework

INSIGHTS  $\rightarr