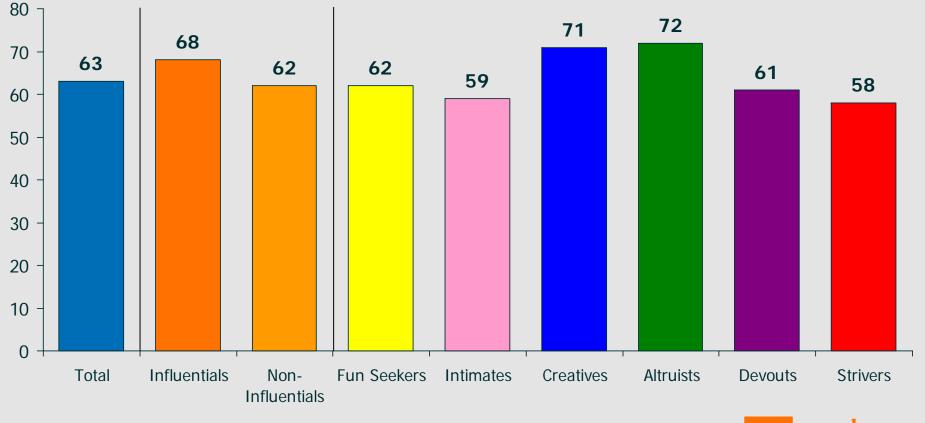

otecting the family 69 Argentina 6 13 +7 Honesty 61 9 Australia 16 Health and fitness 57 +7 Friendship 51 Venezuela 1 +67 China 1 +67 Self-esteem 49 **Philippines** 3 9 +6Knowledge 49 1 Spain 6 +5**Justice** 49 2 Hong Kong 7 +5Freedom 48 U.S. 6 11 +5Self-reliance 47 Turkey 15 20 +5Poland 2 Enduring love 6 +444 Canada 15 11 +4

"Health and fitness" has been consistently in the top 5 values in: Taiwan, Indonesia, France, Korea, Thailand, Russia, Saudi Arabia, Mexico, and Czech Republic 41

42

### Health & Fitness: Regions

% of consumers age 13+ who find 'Health & Fitness' extremely/very important as a Personal Value (Top 2 boxes), 2006



43

### Health & Fitness: Segments

% of consumers age 13+ who find 'Health & Fitness' extremely/very important as a Personal Value (Top 2 boxes), 2006





| GfK Group