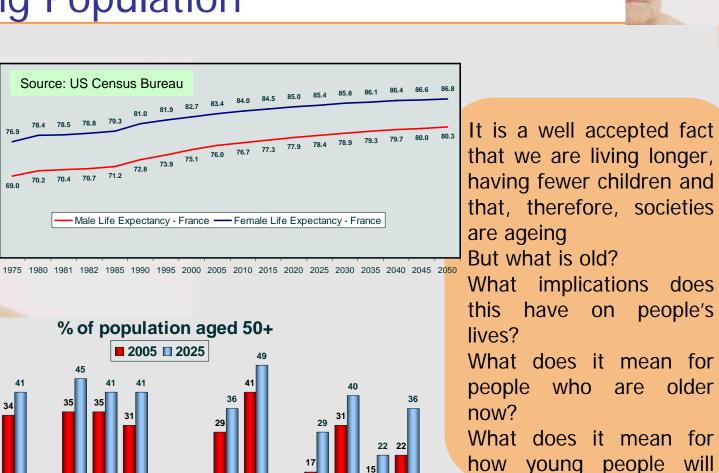

#### Helping Clients Means.....

Moving From Trends to Impacts to Actions.....

Start with an accepted Trend e.g. Longer Life Expectancy Impacts

Progress to implications of the Trend e.g. Longer Working Life Later Childrearing Changing health threats Changing nature of retirement Second childhoods SKIers

### Actions

End up with possible outcomes or actions e.g. Products that make ageing less visible, Products for the newly aged, Products and services that improve quality of life

Gfk

31 31