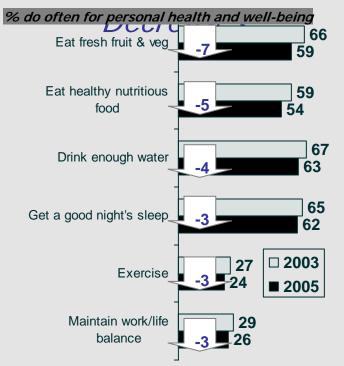

ally 65% Live in West Europe a US







65% Spend some time each week commuting



The average global commuter spends 7 hours per week between home and work

### **Physical Mobility:**

Classical travel-based mobility encompassing business travel, leisure travel, commuting Routine mobility such as commuting is often associated with multi-tasking and distance-working solutions (iPod, Blackberry, laptop, etc) Can also include migration, working in another country



#### 18 Ottobre 2007

# Lifestyle Trends: Pursuit of wellbeing







Globally, "health and Fitness" ranks the the #3 most important value (of 60 values)



Good health ranks #1 (of 15 items) as a part of the "good life" in 29 of 30 countries

### **Activities**

#### Most Health Behaviors Increase in Importance....

2003 2005



% very important to personal health and well-being





# Lifestyle Trends: Home is Where you Are







GfK

41

- Examples:
  - Listening to music
  - Playing games

- Watching TV
- Working (email, Windows Mobile, etc)



**EURİ**SKO

18 Ottobre 2007

54

# Lifestyle Trends: Convergence is Multi-Modal



- For example: consumers watch movies in the theater, at home on DVDs, on their PCs/laptop, on their portable DVD players, on other portable devices (PSP, etc.)
- Music also continues to be offered on more diverse platforms and combined with other forms of entertainment
- Multiple platforms and various options allow consumers to define and interact with *their* world in the way that is most relevant to them
- Battery life, increased memory capabilities, and improved quality could disru