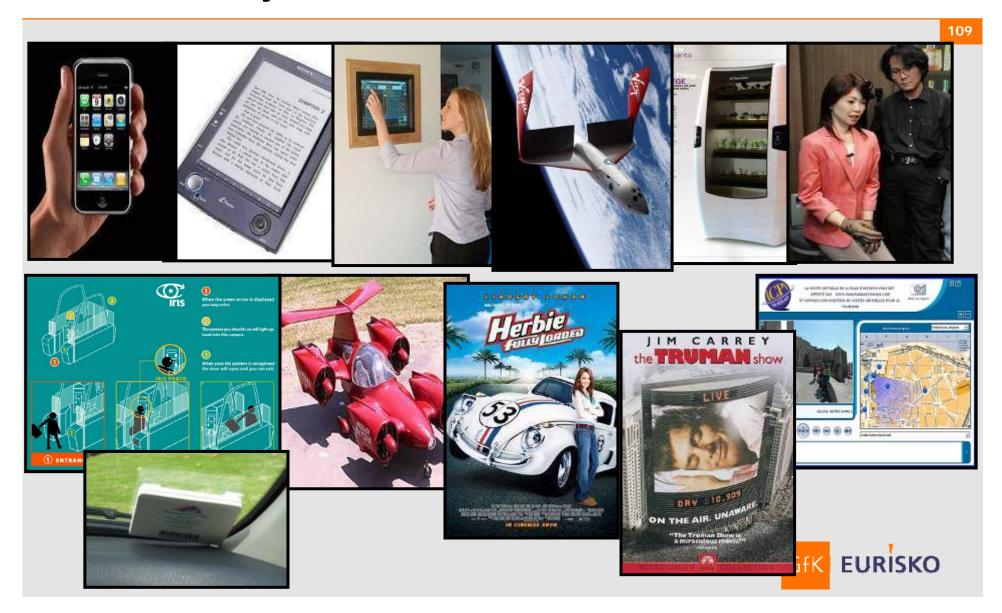

#### Helping Clients Means.....

Moving From Trends to Impacts to Actions.....

Start with an accepted Trend e.g. Longer Life Expectancy Impacts

Progress to implications of the Trend e.g. Longer Working Life Later Childrearing Changing health threats Changing nature of retirement Second childhoods SKIers

### Actions

End up with possible outcomes or actions e.g. Products that make ageing less visible, Products for the newly aged, Products and services that improve quality of life

Gfk

31 31