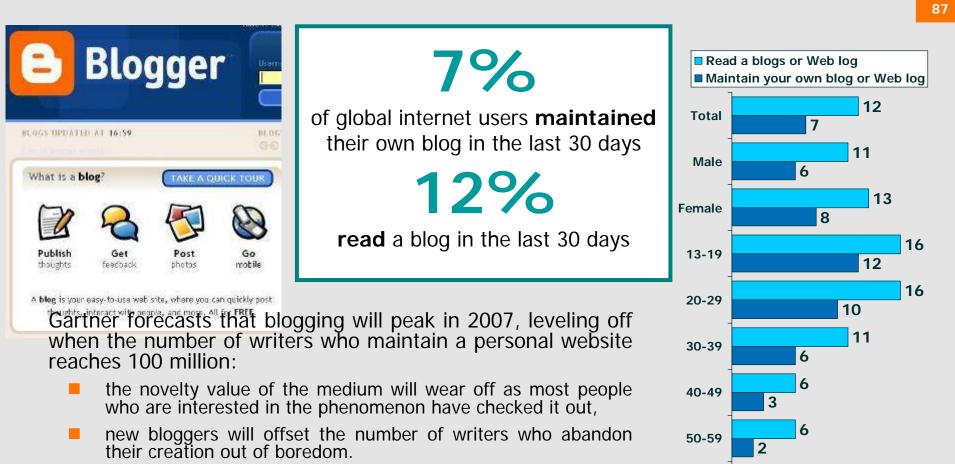

II<br>Star Wars Galaxies             | 200k<br>175k<br>170k          | 40-49                                  | 13             |
| MATDDY                         | City of Heroes / Villains<br>Ultima Online                  | 160k<br>135k                  | 50-59                                  | 9              |
|                                |                                                             | _                             | 60+                                    | 11             |

MMORPG = massive multiplayer online role-playing game \* Subscriber estimates courtesty of www.mmogchart.com

#### <u>Involvement</u> Web 2.0 – Online Interactive Communities



### <u>*Involvement*</u> Web 2.0 – Photo Sharing



GfK

**EURISKO** 

60+

## <u>Involvement</u> Web 2.0 - Blogging



The firm estimates that there are more than 200 million former bloggers who have ceased posting, creating an exponential rise in the amount of "dotsam" and "netsam" — that is to say, unwanted objects on the Web.

SOURCE: Wikipedia

#### <u>Involvement</u>

#### People's Relationship With Music Is Changing

#### 88

Claim to be "very interested" in music [Up from 40% in 2004)

47%



"Without the iPod, the digital music age would have been defined by files and folders instead of songs and albums. Though the medium of music has changed, the iPod experience has kept the spirit of what it means to be a music lover alive." Singer-songwriter and guitarist John Mayer

*" The iPod completely changed the way people approach music"* Karl Lagerfeld

" *iPod has really changed the world for people i