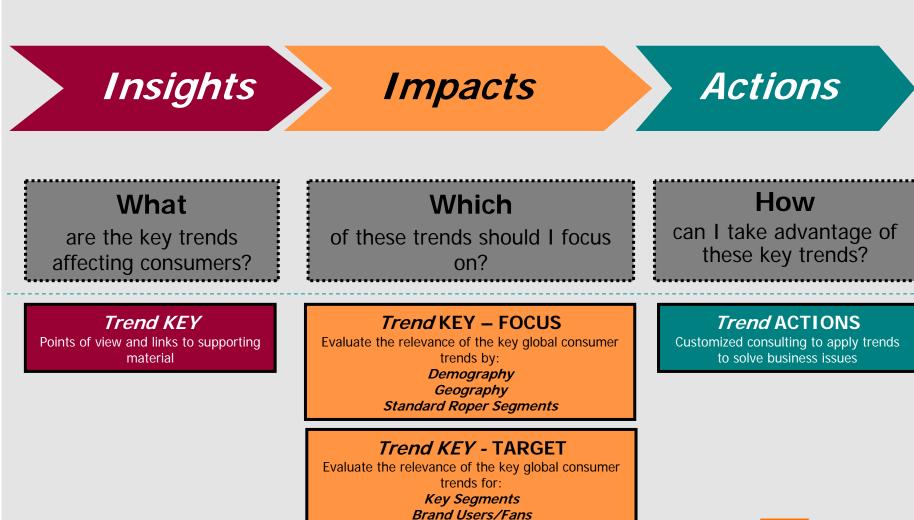

#### **TrendKEY Focus**®

Identifies major global consumer trends, explores the implications of each trend via white papers and in-market examples of these trends and provides comprehensive supporting data

### TrendKey A Global Trends Framework

29

### The Guiding Principles of Trend KEY are... Insights to Impacts to Actions

Target Consumers

30