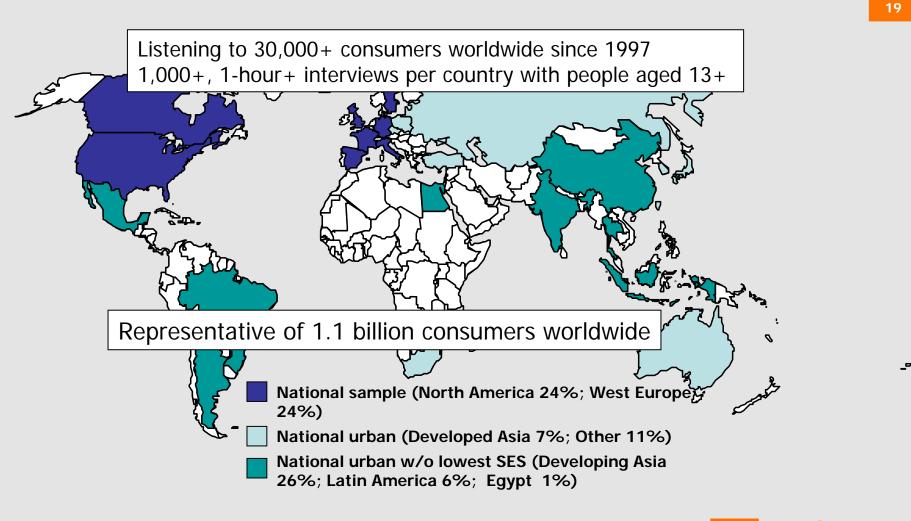

### GfK Roper Consulting Process Takes Consumer Understanding, Assesses The Impacts And Develops Appropriate Actions

Coverage at a glance - Talking to 30,000+ Consumers Every Year

Ages 13+

An annual global study of 1,000 to 1,500 inhome, face-to-face, 1-hour interviews per country

25+ countries

9 waves since 1997 with over 300,000 respondents in database

*Coming soon – an additional online wave covering 20 countries and comprising 20,000 interviews* 