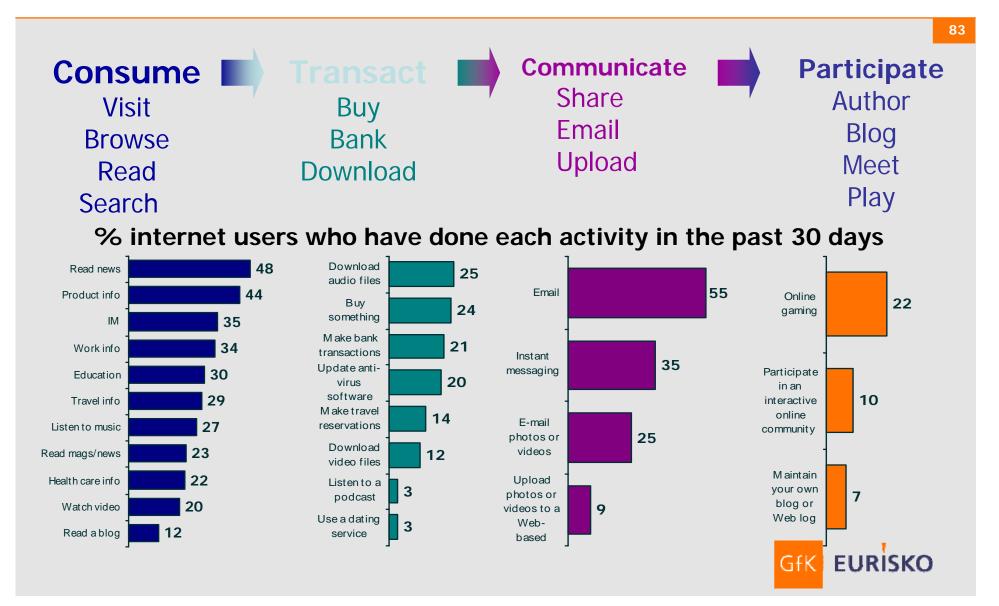

em of naps from 20-40 minutes in length. A YeloNap will help you recharge and feel refreshed, relaxed and rejuvenated.



www.yelo.com



### <u>Involvement</u> Web 2.0

Web 2.0, a phrase coined by O'Reilly Media in 2004

Refers to a perceived secondgeneration of Web-based services— such as social networking sites, wikis, communication tools, and folksonomies— that emphasize **online collaboration** and **sharing** among users. Wikipedia.org





#### See it. Hear it. Vox it.



How you use Vox is up to you. Meet new people or keep in touch with friends, start a blog, post photos, watch videos, create a group, or just discover interesting things. Vox is easy to use and has a powerful set of privacy features.



#### <u>Involvement</u>

### Web 2.0 - A Changing Pattern of Web Involvement?



#### 8 Ottobre 2007

84

38

EURISKO

**GfK** 

## <u>Involvement</u> Web 2.0 - MMORPGs



| WORLD<br>WARCRAFT<br>FOR OUTST | 229<br>of global internet<br>games with others<br>last 30 d | users played<br>online in the | Total<br>-<br>Male<br>-<br>Female<br>- | 22<br>24<br>19 |
|--------------------------------|-------------------------------------------------------------|-------------------------------|----------------------------------------|----------------|
| des                            |                                                             |                               | 13-19                                  |                |
| NEXTS                          | World of Warcraft<br>Lineage<br>Lineage II                  | 6.6M*<br>1.5M<br>1.3M         | -<br>20-29<br>-