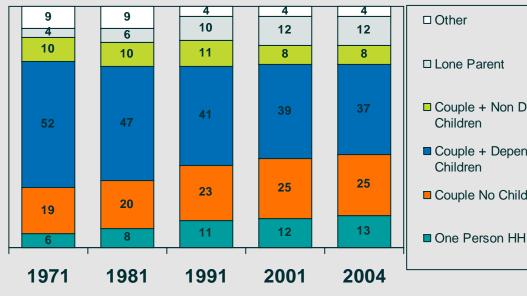

#### Helping Clients Means.....

Moving From Trends to Impacts to Actions.....

Start with an accepted Trend e.g. Longer Life Expectancy Impacts

Progress to implications of the Trend e.g. Longer Working Life Later Childrearing Changing health threats Changing nature of retirement Second childhoods SKIers

### Actions

End up with possible outcomes or actions e.g. Products that make ageing less visible, Products for the newly aged, Products and services that improve quality of life

Gfk

31 31